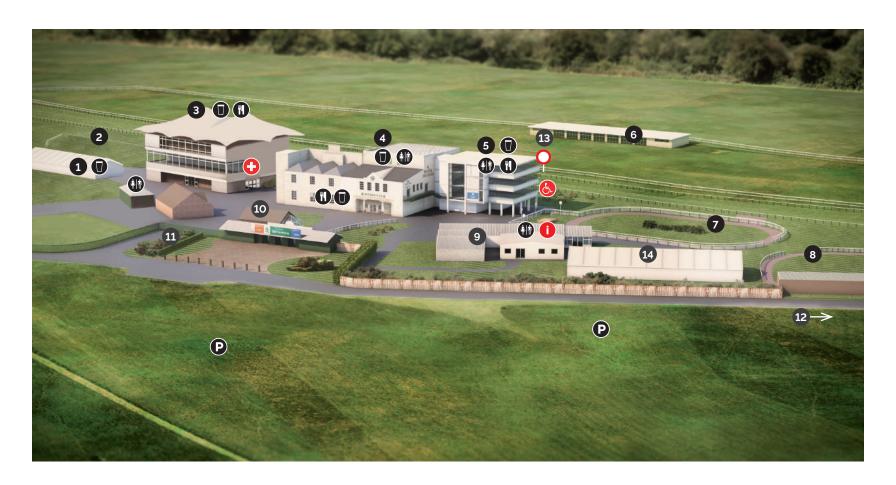

## FINDING YOUR WAY AROUND

- 1 Final Furlong Pavilion
- 2 Final Furlong Lawn
- 3 Langridge Stand, Roof Garden, Royal Crescent & 1811 Bar
- 4 County Stand, Weighing Room, Mornington, Castle & Bell
- Kelston Stand, Beckford Bar, Champagne Bar & Press Suite
- 6 Centre Course Enclosure
- 7 Parade Ring
- 8 Pre-Parade Ring
- 9 Reception

- Hospitality, Annual Members, Owners & Trainers Entrance
- General Admission Entrance
- Stable Staff & Horse Box Parking
- Winning Post
- 14 Paddock Pavilion

## **FACILITIES**

- First Aid Point
- 🕭 Accessible Viewing Platform
- Information
- Lavatories
  (Including Baby Changing
  Facilities & Disabled Toilets)

bath-racecourse.co.uk