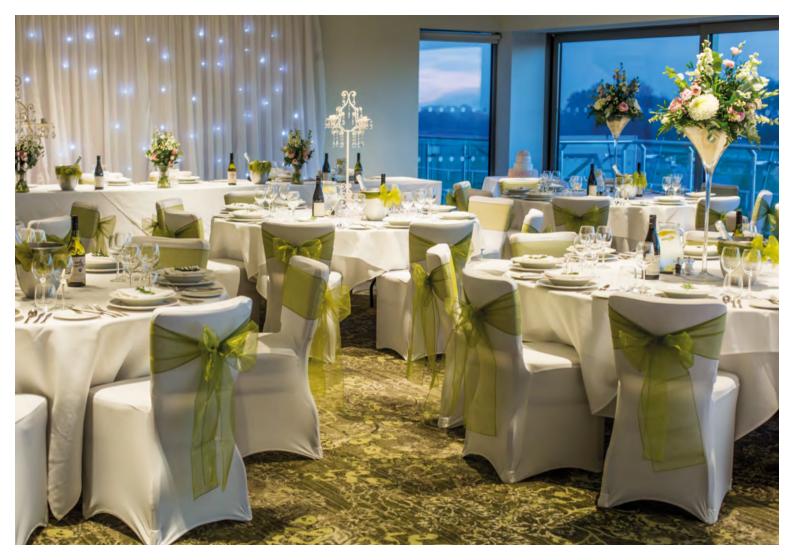

## THE ROYAL CRESCENT & THE ROOF GARDEN

The Royal Crescent Suite can hold up to 200 guests and is a stunning wedding venue.
Elegantly decorated to compliment any colour scheme, the suite boasts a glass facade as well as a balcony to offer you and your guests unrivalled views of the surrounding countryside.

The Roof Garden creates a unique and memorable venue for your ceremony. With a stunning sail canopy, it is the perfect al fresco setting for your drinks reception and photographs whilst your guests enjoy stunning surroundings.