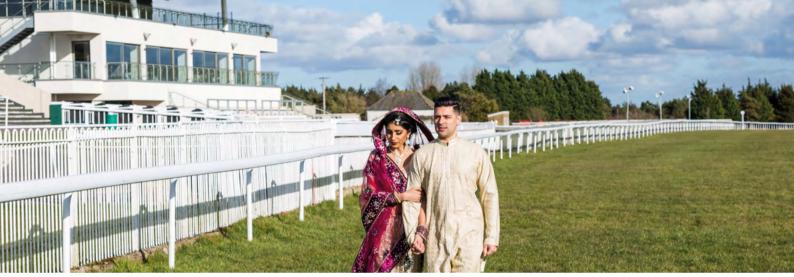

## THE ROYAL CRESCENT & THE ROOF GARDEN

The Royal Crescent Suite can hold up to 200 guests and is a stunning wedding venue.
Elegantly decorated to compliment any colour scheme, the suite boasts a glass facade as well as a balcony to offer you and your guests unrivalled views of the surrounding countryside.

The Roof Garden creates a unique and memorable venue for your ceremony. With a stunning sail canopy, it is the perfect al fresco setting for your drinks reception and photographs whilst your guests enjoy stunning surroundings.