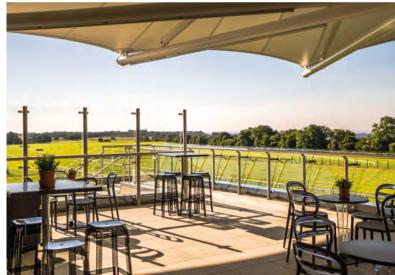

## THE ROYAL CRESCENT & THE ROOF GARDEN

The Royal Crescent Suite can hold up to 200 guests and is a stunning wedding venue.
Elegantly decorated to compliment any colour scheme, the suite boasts a glass facade as well as a balcony to offer you and your guests unrivalled views of the surrounding countryside.

The Roof Garden creates a unique and memorable venue for your ceremony. With a stunning sail canopy, it is the perfect al fresco setting for your drinks reception and photographs whilst your guests enjoy stunning surroundings.