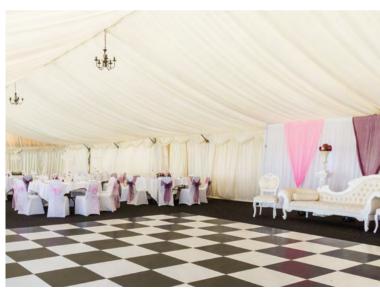

#### PADDOCK PAVILION

The beautiful Paddock Pavilion marquee can host up to 350 guests and is perfect for creating a spectacular and unforgettable day.

The neutral design of the marquee allows you to personalise your wedding and the glass frontage offers a wonderful view of the Paddock Pavilion lawn and the surrounding countryside.

Cake knife

Easel for the table plan

Personalised menu cards

Black and white dancefloor

Red carpet arrival (if required)

Private cash bar

The Diamond Wedding Package includes a complimentary mid-week raceday menu tasting for the wedding couple and complimentary car parking for all guests.

Full-day hire of Paddock Pavilion until 01:00am
Use of the Paddock Pavilion kitchen\*

All tables and chairs (up to 350)

Table linen and napkins

Glassware and cutlery

Cake knife

Easel for the table plan

Black and white dancefloor